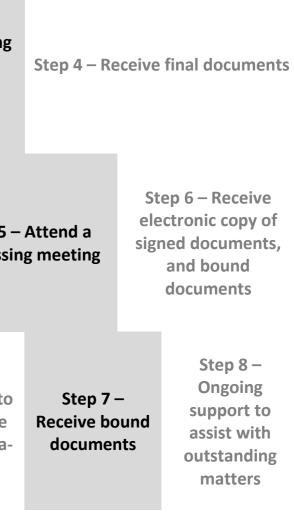

#### PACKAGES

| Basic     | Step 1 – Attend an online meeting (maximum 2.5 hours in length) completing our<br>online app 'Estate planning   Get a QLD estate plan' that can be found under the<br>'Document Solutions' heading on our website: <u>https://chatlegal.com.au</u> ; and<br>discussing your estate planning documents |                                                                                        |                                  |                                                                             |                                                                                    | Step 2 – Receive docu               |                               |       |                       |                                                            |
|-----------|-------------------------------------------------------------------------------------------------------------------------------------------------------------------------------------------------------------------------------------------------------------------------------------------------------|----------------------------------------------------------------------------------------|----------------------------------|-----------------------------------------------------------------------------|------------------------------------------------------------------------------------|-------------------------------------|-------------------------------|-------|-----------------------|------------------------------------------------------------|
| Essential | Step 1 – Attend estate planning<br>meeting (unlimited length)                                                                                                                                                                                                                                         |                                                                                        | Step 2 – Receive draft documents |                                                                             | Step 3 – Attend second meeting<br>(unlimited length) to discuss<br>draft documents |                                     |                               |       |                       |                                                            |
| Summary   | estate plannin                                                                                                                                                                                                                                                                                        | Step 1 – Attend<br>estate planning Step 2 –<br>meeting (unlimited draft doo<br>length) |                                  | meeting (unlimited length)                                                  |                                                                                    | documents                           |                               | final | Step 5 -<br>witnessii |                                                            |
| Complete  | Step 1 – Attend<br>estate planning<br>meeting<br>(unlimited<br>length)                                                                                                                                                                                                                                | Rec                                                                                    | tep 2 –<br>eive draft<br>cuments | Step 3 – A<br>secon<br>meetir<br>(unlimit<br>length)<br>discuss d<br>docume | d<br>ng<br>:ed<br>to<br>Iraft                                                      | Step 4 – Receive<br>final documents | Step 5 – A<br>a witne<br>meet | ssing | Rece<br>onli<br>plan  | tep 6 –<br>eive link to<br>ne estate<br>ning data-<br>room |